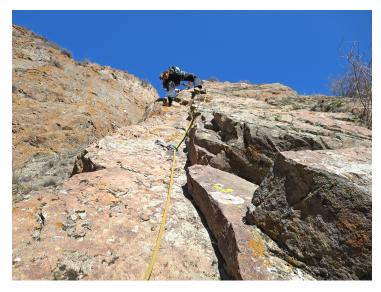

## **Images**

Kai Maluck sport climbing at Chunkurchak.

Kai Maluck sport climbing at Chunkurchak.