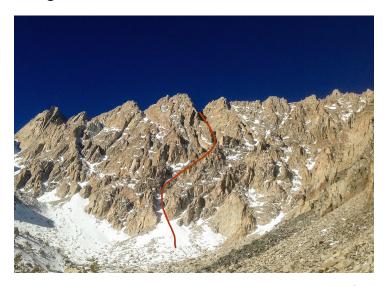

## **Basin Mountain, East Face**

California, High Sierra

In February I soloed a couloir that zigzags up the central east face of Basin Mountain (13,240'), visible from the town of Bishop, which I believe to have been unclimbed. I climbed solo with ice tools and crampons. The route is comprised of steep snow, several short rock bands, and a short section of alpine ice (1,800', AI2).

## Images

The route climbed by Joe Reidhead on the east face of Basin Mountain (1,800', AI2).